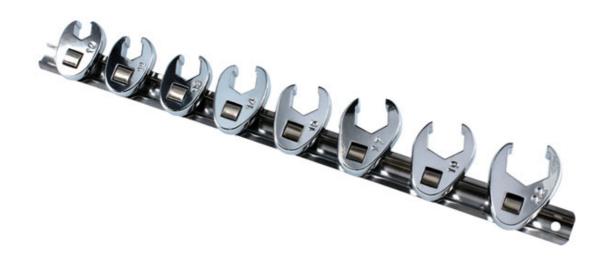

## **Crows Foot Wrench Set 3/8"D 8pc**

Set of crows foot wrenches in ten common sizes from 10mm to 22mm for use with 3/8" square drive extension bar and ratchet, for improved access in confined areas. Flare nut open Hex (6pt) profile drives from the flats to provide more torque without damaging the fastener, ideal for flared fixings & softer metals. The wrenches are manufactured from carbon steel with a chrome, fully polished finish and are supplied on a tool rail for convenient storage, with holes for wall or toolbox mounting.

## **Additional Information**

- Designed for use with 3/8"D extension. Sizes: 10, 11, 13, 14, 15, 17, 19, 22mm.
- Flare nut Hex (6pt) head. Provides a secure grip for reduced risk of fastener damage, with open jaw to fit around pipes & cables.
- · Manufactured from carbon steel with a chrome polished finish.
- · Supplied on a wall mountable rail (320mm long).
- Other sets also available. Please see Laser Part No. 3288 (10pc rail set) & 4757 (10pc set).