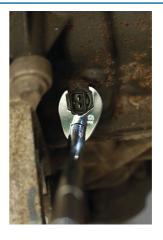

## **Crows Foot Wrench Set 3/8"D 8pc**

Set of crows foot wrenches in ten common sizes from 10mm to 22mm for use with 3/8" square drive extension bar and ratchet, for improved access in confined areas. Flare nut open Hex (6pt) profile drives from the flats to provide more torque without damaging the fastener, ideal for flared fixings & softer metals. The wrenches are manufactured from carbon steel with a chrome, fully polished finish and are supplied on a tool rail for convenient storage, with holes for wall or toolbox mounting.

## **Additional Information**

- Designed for use with 3/8"D extension. Sizes: 10, 11, 13, 14, 15, 17, 19, 22mm.
- Flare nut Hex (6pt) head. Provides a secure grip for reduced risk of fastener damage, with open jaw to fit around pipes & cables.
- · Manufactured from carbon steel with a chrome polished finish.
- · Supplied on a wall mountable rail (320mm long).
- Other sets also available. Please see Laser Part No. 3288 (10pc rail set) & 4757 (10pc set).