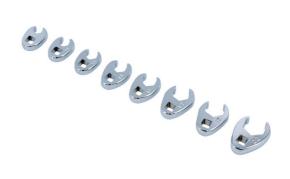

## **Crows Foot Wrench Set 3/8"D 8pc**

Set of crows foot wrenches in ten common sizes from 10mm to 22mm for use with 3/8" square drive extension bar and ratchet, for improved access in confined areas. Flare nut open Hex (6pt) profile drives from the flats to provide more torque without damaging the fastener, ideal for flared fixings & softer metals. The wrenches are manufactured from carbon steel with a chrome, fully polished finish and are supplied on a tool rail for convenient storage, with holes for wall or toolbox mounting.

## **Additional Information**

- Designed for use with 3/8"D extension. Sizes: 10, 11, 13, 14, 15, 17, 19, 22mm.
- Flare nut Hex (6pt) head. Provides a secure grip for reduced risk of fastener damage, with open jaw to fit around pipes & cables.
- · Manufactured from carbon steel with a chrome polished finish.
- · Supplied on a wall mountable rail (320mm long).
- Other sets also available. Please see Laser Part No. 3288 (10pc rail set) & 4757 (10pc set).