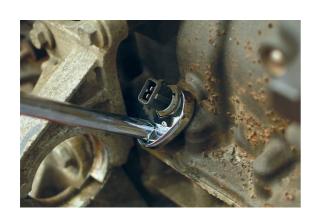

## **Crows Foot Wrench Set 3/8"D 8pc**

Set of crows foot wrenches in ten common sizes from 10mm to 22mm for use with 3/8" square drive extension bar and ratchet, for improved access in confined areas. Flare nut open Hex (6pt) profile drives from the flats to provide more torque without damaging the fastener, ideal for flared fixings & softer metals. The wrenches are manufactured from carbon steel with a chrome, fully polished finish and are supplied on a tool rail for convenient storage, with holes for wall or toolbox mounting.