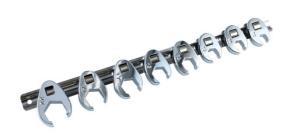

## **Crows Foot Wrench Set 3/8"D 8pc**

Set of crows foot wrenches in ten common sizes from 10mm to 22mm for use with 3/8" square drive extension bar and ratchet, for improved access in confined areas. Flare nut open Hex (6pt) profile drives from the flats to provide more torque without damaging the fastener, ideal for flared fixings & softer metals. The wrenches are manufactured from carbon steel with a chrome, fully polished finish and are supplied on a tool rail for convenient storage, with holes for wall or toolbox mounting.

## **Additional Information**

- Designed for use with 3/8"D extension. Sizes: 10, 11, 13, 14, 15, 17, 19, 22mm.
- Flare nut Hex (6pt) head. Provides a secure grip for reduced risk of fastener damage, with open jaw to fit around pipes & cables.
- · Manufactured from carbon steel with a chrome polished finish.
- · Supplied on a wall mountable rail (320mm long).
- Other sets also available. Please see Laser Part No. 3288 (10pc rail set) & 4757 (10pc set).